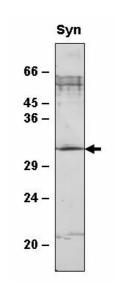

Western blot analysis of Synechocystis sp. PCC 6803 membrane proteins with anti-SppA2

For research purposes only

VAT number: DE252917087

Bank account Raiffeisenbank München-Süd BLZ 70169466

Account No.: 221600 IBAN: DE37701694660000221600